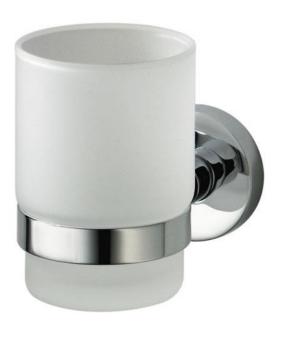

| Brand :                          | HACEKA, Netherlands                 |
|----------------------------------|-------------------------------------|
| Name :                           | Kosmos Toothbrush Holder with Glass |
| Item Code :<br>Designer :        | 402302                              |
| Color / Finish :<br>Dimensions : | Chrome<br>117 mm x 67 mm x 96 mm    |
|                                  |                                     |

Product info:

- Toothbrush holder
- With glass
- Wall Mounted

Follow cleaning instructions and avoid using any harmful chemicals. Failure to do so voids the warranty.

All information is for reference only. Installation shall always be based on the specs provided with actual delivered items. For more info, visit **www.kuysen.com**