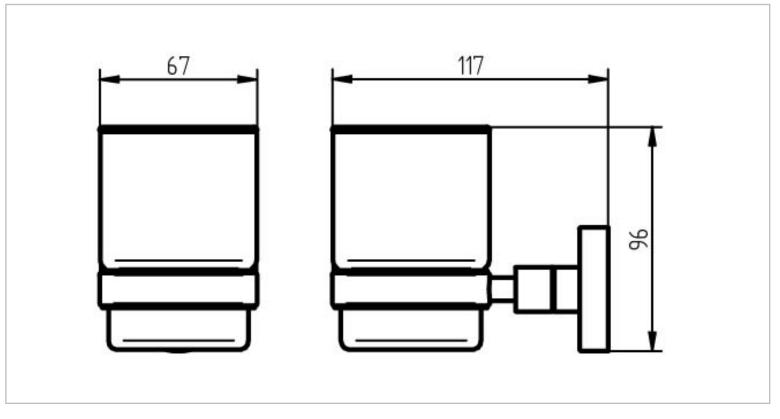

| Brand :                          | HACEKA, Netherlands                 |
|----------------------------------|-------------------------------------|
| Name :                           | Kosmos Toothbrush Holder with Glass |
| Item Code :<br>Designer :        | 402302                              |
| Color / Finish :<br>Dimensions : | Chrome<br>117 mm x 67 mm x 96 mm    |
|                                  |                                     |